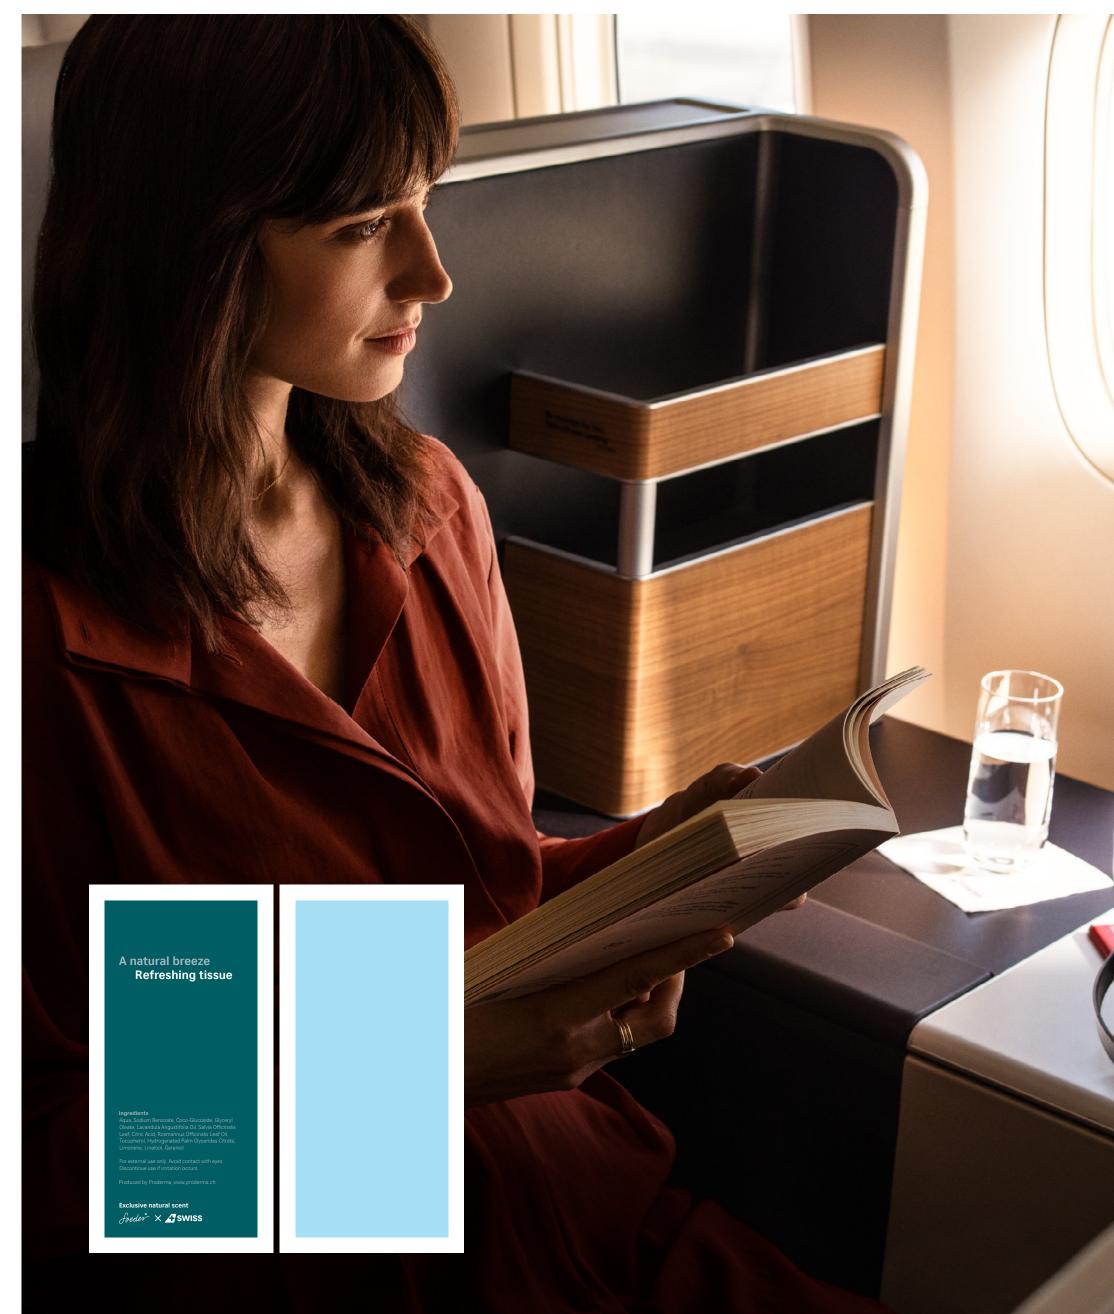

## **Refreshing tissue**

With a luxurious touch and fresh scent, refreshing towels offer a great opportunity to creatively integrate your brand into the passengers' journey.

## **Technical details**

| Format                            | 70 × 140 mm                 |  |  |
|-----------------------------------|-----------------------------|--|--|
| Advertising space (portrait)      | 55.6×125.6mm                |  |  |
| Printing data                     | High-resolution PDF         |  |  |
| Submission date for bookings      | 16 weeks before publication |  |  |
| Submission date for printing data | 12 weeks before publication |  |  |